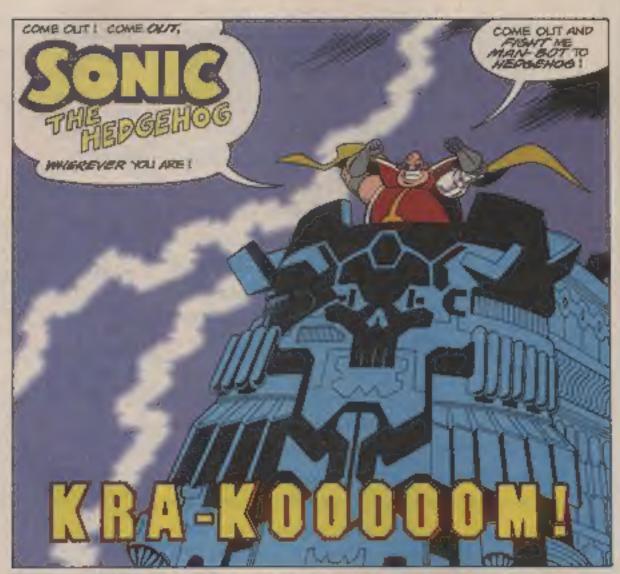

...with worlds beyond!

"The Last Game Cartridge Hero" by Ken Penders with Lattering by Vickie Williams & Coloring by Karl Bolters

"The Substitute
Freedom
Fighters"
Written and Inked
by Rich Keslewski
Penciled by
Art Mawhinney
Lattered by
Mindy Elsman
Colored by
Karl Bollers